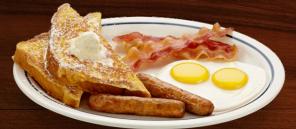

#### The Light Weight

2 Eggs (fried / scrambled / poached), 2 Crispy Bacon, Roasted Tomato

#### R60

2 Eggs (fried / scrambled / poached), 2 Crispy Bacon, Pork / Beef Chipolata, Fried Mushrooms, Roasted Tomato